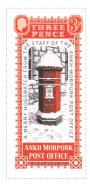

## Issued in the Year of the Reversed Ptarmigan

Post Office Red on White Field Hexagonal Post Box with Snow Covering Arched by A MERRY HOGSWATCH FROM THE STAFF OF THE ANKH-MORPORK POST OFFICE Black on White Bordered by Columns Scalloped and Nailed Red on White Dexter and Sinister Chief THREE PENCE White on Red Canton Patrician Pink on Red Sinister in Octagonal Frame 3p White on Red in Octagonal Frame Base ANKH MORPORK POST OFFICE White on Red Bordered by Squared Lozenge White on Red Dexter and Sinister.

Designed by Colin Edwards from an illustration by Alan Batley.

| Stamp Name:    | Hogswatch Three Pence       |               | Common                 | SHS AM0119Aw |
|----------------|-----------------------------|---------------|------------------------|--------------|
| Region:        | Ankh-Morpork                | Availability: | Unlimited Availability |              |
| Perforation:   | Wincanton 10/2cm/2cm        | Width/Height: | 21 by 45 mm            |              |
| Price:         | 25р                         | Release Date: | 1 Dec 2007             |              |
| Stamp Name:    | Hogswatch Three Pence Blood |               | Sport                  | SHS AM0119Bw |
| Region:        | Ankh-Morpork                | Availability: | Sport found on sheet   |              |
| Perforation:   | Wincanton 10/2cm/2cm        | Width/Height: | 21 by 45 mm            |              |
| Price:         |                             | Release Date: | 1 Dec 2007             |              |
| dy marke outei | de the post box.            |               |                        |              |