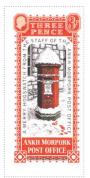

## Issued in the Year of the Reversed Ptarmigan

Post Office Red on White Field Hexagonal Post Box with Snow Covering Arched by A MERRY HOGSWATCH FROM THE STAFF OF THE ANKH-MORPORK POST OFFICE Black on White Bordered by Columns Scalloped and Nailed Red on White Dexter and Sinister Chief THREE PENCE White on Red Canton Patrician Pink on Red Sinister in Octagonal Frame 3p White on Red in Octagonal Frame Base ANKH MORPORK POST OFFICE White on Red Bordered by Squared Lozenge White on Red Dexter and Sinister.

Designed by Colin Edwards from an illustration by Alan Batley.

| Stamp Name:    | Hogswatch Three Pence       |               | Common                 | SHS AM0119Aw |
|----------------|-----------------------------|---------------|------------------------|--------------|
| Region:        | Ankh-Morpork                | Availability: | Unlimited Availability |              |
| Perforation:   | Wincanton 10/2cm/2cm        | Width/Height: | 21 by 45 mm            |              |
| Price:         | 25р                         | Release Date: | 1 Dec 2007             |              |
| Stamp Name:    | Hogswatch Three Pence Blood |               | Sport                  | SHS AM0119Bw |
| Region:        | Ankh-Morpork                | Availability: | Sport found on sheet   |              |
| Perforation:   | Wincanton 10/2cm/2cm        | Width/Height: | 21 by 45 mm            |              |
| Price:         |                             | Release Date: | 1 Dec 2007             |              |
| dy marke outei | de the post box.            |               |                        |              |