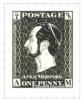

Stamp Name: Penny Patrician Black Gummed Imperfection
Region: Ankh-Morpork Availability: Limited availability

Parfection: Winconton 10/2 and 10/2

Perforation: Wincanton 10/2cm/2cm Width/Height: 20 by 25 mm
Price: 25p Release Date: 15 Apr 2007
Front gummed.