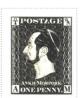

Some early sheets were printed on the gummed side and appeared as sheets and in LBEs.

Stamp Name: Penny Patrician Black Common SHS AM0092Aw Availability: Ankh-Morpork Unlimited Availability Region: Wincanton 10/2cm/2cm Width/Height: 20 by 25 mm Perforation: Price: Release Date: 15 Apr 2007 Stamp Name: Penny Patrician Black Alice SHS AM0092Bw Sport Availability: LBE only Region: Ankh-Morpork Width/Height: 20 by 25 mm Perforation: Wincanton 10/2cm/2cm Price: Release Date: 15 Apr 2007 The A in POSTAGE is mirrored. The quality of the stamp is lower. It appears to have been a separate print run of a strip 2 stamps high. SHS AM0092Cw