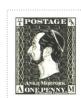

## Issued in the Year of the Reversed Ptarmigan

Black and shades on White Fine Burlage field Patrician Dexter Profile Chief POSTAGE Ankh in Square White Canton and Owl Canton Sinister Base ANKH-MORPORK ONE PENNY A in Square White Dexter M in Square White Sinister.

Some early sheets were printed on the gummed side and appeared as sheets and in LBEs.

Stamp Name: Penny Patrician Black Common SHS AM0092Aw Availability: Ankh-Morpork Unlimited Availability Region: Wincanton 10/2cm/2cm Width/Height: 20 by 25 mm Perforation: Price: Release Date: 15 Apr 2007 Stamp Name: Penny Patrician Black Alice SHS AM0092Bw Sport Availability: LBE only Region: Ankh-Morpork Width/Height: 20 by 25 mm Perforation: Wincanton 10/2cm/2cm Price: Release Date: 15 Apr 2007 The A in POSTAGE is mirrored. The quality of the stamp is lower. It appears to have been a separate print run of a strip 2 stamps high. SHS AM0092Cw