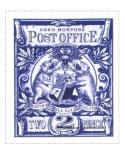

## Issued in the Year of the Signifying Frog

Royal Blue on Light Blue Field Two Hippos Royales Baillant Left Enchaine, Right Couronne au Cou In a Circular Frame bisected above by Ankh Symbol supporting Shield with Book and Wizard's Hat and Owl with Laural Leaf Flourishments Chief Scroll with ANKH MORPORK POST OFFICE Base Scroll TWO 2 PENCE.

Region: Ankh-Morpork Availability: Sport found on sheet
Perforation: Machine 13/2cm/2cm Width/Height: 30 by 35 mm
Price: Release Date: 1 Dec 2005

There are extra berries by the leaves in the bottom left and bottom right corners.