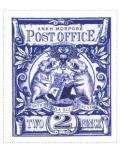

## Issued in the Year of the Signifying Frog

Royal Blue on Light Blue Field Two Hippos Royales Baillant Left Enchaine, Right Couronne au Cou In a Circular Frame bisected above by Ankh Symbol supporting Shield with Book and Wizard's Hat and Owl with Laural Leaf Flourishments Chief Scroll with ANKH MORPORK POST OFFICE Base Scroll TWO 2 PENCE.

Stamp Name: Ankh Two Pence Blue Common

Region:Ankh-MorporkAvailability:Unlimited Availability:Perforation:Machine 13/2cm/2cmWidth/Height:30 by 35 mmPrice:40pRelease Date:1 Dec 2005

Stamp Name: Ankh Two Pence Blue Berries Sport