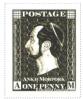

## Issued in the Year of the Signifying Frog

Black and shades on White Fine Burlage field Patrician Dexter Profile Chief POSTAGE Nine Squares White Canton and Canton Sinister Base ANKH-MORPORK ONE PENNY A Black in Square White Dexter M Black in Square White Sinister.

Stamp Name: Penny Patrician Black Common

Region: Ankh-Morpork Availability: Unlimited Availability
Perforation: Machine 13/2cm/2cm Width/Height: 20 by 25 mm
Price: 25p Release Date: 1 Dec 2005

Stamp Name: Penny Patrician Black Clean Ear Imperfection SHS AM0038Bw