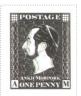

The printing is offset resulting in a pick edge to the image

Stamp Name: Penny Patrician Black Spot Sport SHS AM0038Dw

Region:Ankh-MorporkAvailability:Limited availabilityPerforation:Wincanton 10/2cm/2cmWidth/Height:20 by 25 mmPrice:Release Date:1 Dec 2005

The full stop after ONE PENNY is missing. The print quality is also much lower.

Associated with the Mini Blue sheet.

SHS0038Am

SHS0038Bw

SHS0038Cm

SHS0038Dw