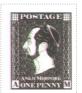

been observed.

Stamp Name: Penny Patrician Black Pink Imperfection SHS AM0038Cm

Region: Ankh-Morpork Availability: Very Rare item
Perforation: Machine 13/2cm/2cm Width/Height: 20 by 25 mm
Price: Release Date: 1 Dec 2005

The printing is offset resulting in a pick edge to the image

Stamp Name: Penny Patrician Black Spot Sport SHS AM0038Dw

Region:Ankh-MorporkAvailability:Limited availabilityPerforation:Wincanton 10/2cm/2cmWidth/Height:20 by 25 mmPrice:Release Date:1 Dec 2005